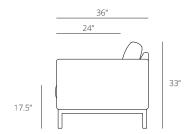

## **PRODUCT INFO**

**Dimensions** 

**Description** Timeless yet contemporary, this sofa imparts

a wave of classic comfort with an undertow of modern restraint. The gentle rolling curves enveloping the structural body add a feminine softness that withstands passing trends.

Overall: H:33" W:87" D:36"

Seat Dimensions: H:17.5" W:71" D:24"

Arm: H:24"

**Assembly** Easy assembly with included instructions and

tool

**Finishes** Choose between Lagoon Blue with Oak base,

Cloud with Oak base, Char with Walnut base. Custom finishes available - Contact us! Construction c