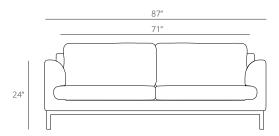

## **PRODUCT INFO**

**Dimensions** 

**Description** Timeless yet contemporary, this sofa imparts

a wave of classic comfort with an undertow of modern restraint. The gentle rolling curves enveloping the structural body add a feminine softness that withstands passing trends.

Overall: H:33" W:87" D:36"

Seat Dimensions: H:17.5" W:71" D:24"

Arm: H:24"

**Assembly** Easy assembly with included instructions and

tool

**Finishes** Choose between Lagoon Blue with Oak base,

Cloud with Oak base, Char with Walnut base. Custom finishes available - Contact us! Construction c